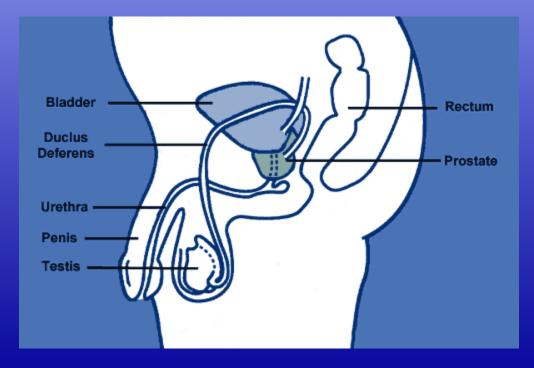

# **Testicles:**

# EPIDIDYMIS:

# Scrotum

# Seminal Vesicle:

Provides fluid to make the sperm mobile

### **Prostate:**

#### Provides most of the fluid in semen. Gland located beneath bladder.

Tube that carries urine & semen out of the body