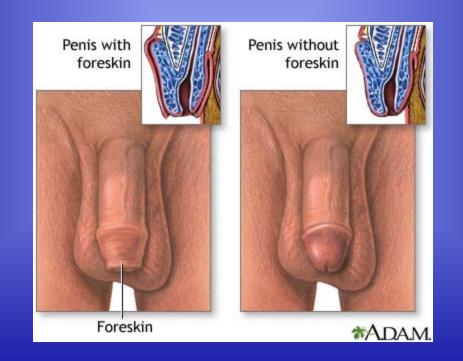

#### skin that covers the glans

# Circumcision

#### Surgical removal of the foreskin